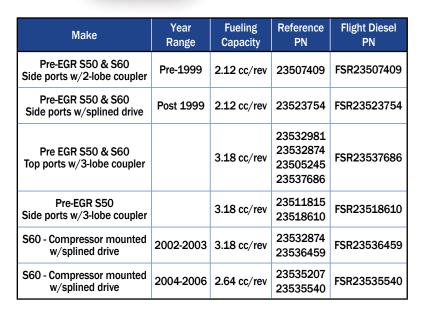

## **S50 and S60 Diesel Fuel Pumps**

Flight Diesel has expanded our current aftermarket offering with remanufactured fuel pumps for Detroit<sup>™</sup> Diesel Series 50 and Series 60 engines.

- All units are completely disassembled and precision cleaned
- Components are recertified to tight tolerance specifications
- Older cores are updated with new outboard bearing supports to ensure drive shaft stability
- All pumps are assembled with new genuine OE drive shafts, seals, bearings and relief springs
- Gears / gear pockets are sized and statically matched to ensure proper operating pressures
- Worn relief valve seats are recovered to eliminate "hung " relief valves
- All pumps are tested 100% on a certified test stand to 0.E. standards prior to packaging.